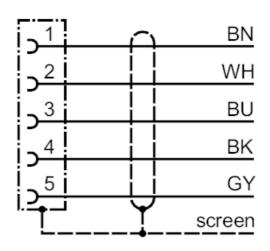

#### **Electrical connection**

Cable: 10 m, PUR, black, Ø 5 mm, screened; 5 x 0.25 mm<sup>2</sup> (14 x Ø 0.15 mm )

#### Connection

| (      | Core colors : |
|--------|---------------|
| BK = k | black         |
| BN = k | brown         |
| BU = t | blue          |
| GY = g | grey          |
| WH = v | white         |