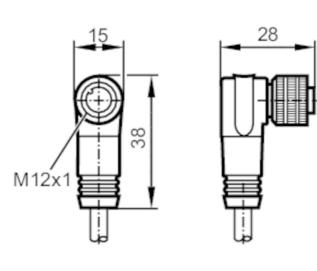

#### Alternative articles: EVC549

When selecting an alternative article and accessories please note that technical data may differ!

| Application             |      |                                                          |
|-------------------------|------|----------------------------------------------------------|
| System                  |      | Free from silicone; gold-plated contacts; screened cable |
| Free from silicone      |      | yes                                                      |
| Electrical data         |      |                                                          |
| Operating voltage       | [V]  | < 30 AC / < 36 DC                                        |
| Protection class        |      | III                                                      |
| Max. current load total | [A]  | 4                                                        |
| Operating conditions    |      |                                                          |
| Ambient temperature     | [°C] | -2590                                                    |
| Protection              |      | IP 67                                                    |
| Mechanical data         |      |                                                          |
| Weight                  | [g]  | 433.4                                                    |
| Dimensions              | [mm] | 28 x 15 x 38                                             |
| Material                |      | PUR                                                      |
| Molded-body material    |      | PUR                                                      |
| Material nut            |      | brass, nickel-plated                                     |
| Remarks                 |      |                                                          |
| Pack quantity           |      | 1 pcs.                                                   |

### Electrical connection - Socket

Connector: 1 x M12, angled; Moulded body: PUR; Locking: brass, nickel-plated; Contacts: gold-plated; Tightening torque: 1.0...1.5 Nm; Shielded connection cable: shield connected