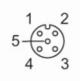

### Electrical connection - Socket

Connector: 1 x M12, angled; Moulded body: PUR; Locking: brass, nickel-plated; Contacts: gold-plated; Tightening torque: 1.0...1.5 Nm; Shielded connection cable: shield connected

#### Connection

| (      | Core colors : |
|--------|---------------|
| BK = k | black         |
| BN = k | brown         |
| BU = t | blue          |
| GY = g | grey          |
| WH = v | white         |