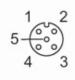

Connector: 1 x M12, straight; coding: A; Locking: brass, nickel-plated; Contacts: gold-plated; Tightening torque: 0.6...1.5 Nm