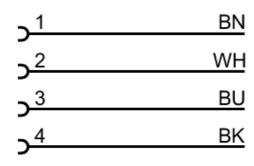

Connector: 1 x M12, straight; coding: A; Locking: brass, nickel-plated; Contacts: gold-plated; Tightening torque: 0.6...1.5 Nm