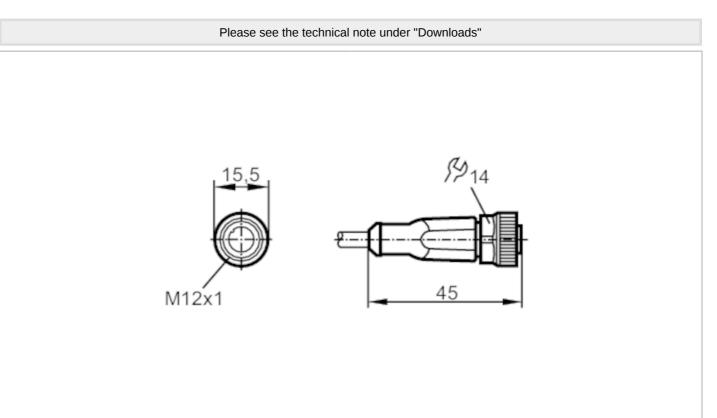

## Female cordset

ADOGH040MSS0005H04

| Mechanical data                                                               |        |                                                 |                                                                                                |  |
|-------------------------------------------------------------------------------|--------|-------------------------------------------------|------------------------------------------------------------------------------------------------|--|
| Weight                                                                        | [g]    | 156.2                                           |                                                                                                |  |
| Dimensions                                                                    | [mm]   | 15.5 x 15.5 x 45                                |                                                                                                |  |
| Material                                                                      |        | housing: TPU (urethane) orange; sealing: FKM    |                                                                                                |  |
| Material nut                                                                  |        | brass, nickel-plated                            |                                                                                                |  |
| Drag chain suitability                                                        |        | yes                                             |                                                                                                |  |
| Drag chain suitability                                                        |        | Bending radius for flexible applications        | min. 10 x cable diameter                                                                       |  |
|                                                                               |        | Travel speed                                    | max. 3.3 m/s for a horizontal travel length of 5 m and max. acceleration of 5 m/s <sup>2</sup> |  |
|                                                                               |        | Bending cycles                                  | > 5 Mio.                                                                                       |  |
|                                                                               |        | Torsional strain                                | ± 180 °/m                                                                                      |  |
| Remarks                                                                       |        |                                                 |                                                                                                |  |
| Notes                                                                         |        | Please see the technical note under "Downloads" |                                                                                                |  |
| Pack quantity                                                                 |        | 1 pcs.                                          |                                                                                                |  |
| Electrical connection                                                         |        |                                                 |                                                                                                |  |
| Cable: 5 m, PUR, Halogen-free, black, Ø 4.3 mm; 4 x 0.34 mm² (42 x Ø 0.1 mm ) |        |                                                 |                                                                                                |  |
| Electrical connection - S                                                     | Socket |                                                 |                                                                                                |  |

Connector: 1 x M12, straight; coding: A; Locking: brass, nickel-plated; Contacts: gold-plated; Tightening torque: 0.6...1.5 Nm