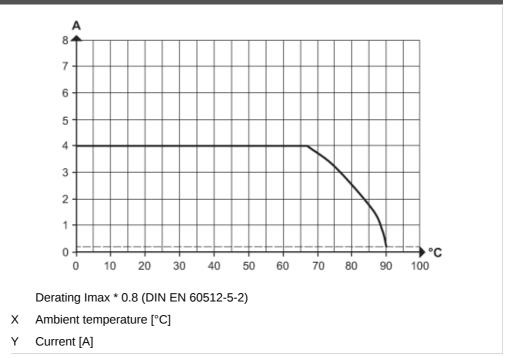

|  |
| Cable: 5 m, PUR, Halogen-free, black, Ø 4.3 mm; 4 x 0.34 mm² (42 x Ø 0.1 mm ) |        |                                                 |                                                                                                |  |
| Electrical connection - S                                                     | Socket |                                                 |                                                                                                |  |

Connector: 1 x M12, straight; coding: A; Locking: brass, nickel-plated; Contacts: gold-plated; Tightening torque: 0.6...1.5 Nm



## EVC002

#### Female cordset

ADOGH040MSS0005H04

#### Connection







Characteristic curve for derating